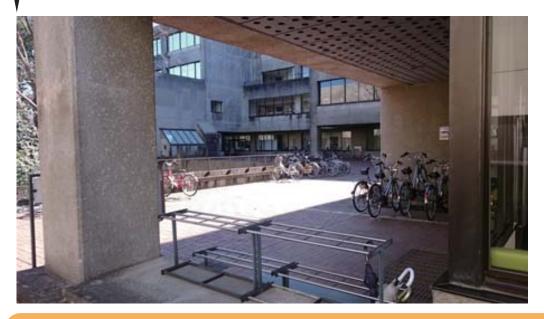

## Daigaku kaikan (great university hall) $\Rightarrow$ CEGLOC

Please cross the street, take the stairs going up, turn left and go straight. Then at the Media Center turn right and then again left.

On the left from the entrance is the office. On the right are the elevator and the stairs. Registration is the 3rd floor, one floor up.