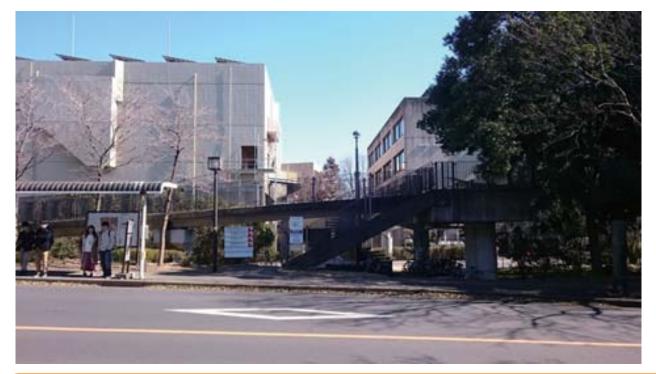

## Daigaku kaikan (great university hall) $\Rightarrow$ CEGLOC

Please cross the street, take the stairs going up, turn left and go straight. Then at the Media Center turn right and then again left.

On the left from the entrance is the office. On the right are the elevator and the stairs. Registration is the 3rd floor, one floor up.